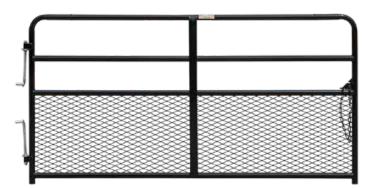

# **Fence Gates**

### Description

- Sides made of 1.66 O.D. 16 gauge tube
- Rails made of 1.66 O.D. 18 gauge tube
- Expanded steel mesh
- · With chain plate
- Powder-coated black

## 48" High Half Mesh Fence Gates

| ltem   | Description             |
|--------|-------------------------|
| CK4MG  | 4' Wide Half Mesh Gate  |
| CK6MG  | 6' Wide Half Mesh Gate  |
| CK8MG  | 8' Wide Half Mesh Gate  |
| CK10MG | 10' Wide Half Mesh Gate |
| CK12MG | 12' Wide Half Mesh Gate |
| CK14MG | 14' Wide Half Mesh Gate |
| CK16MG | 16' Wide Half Mesh Gate |