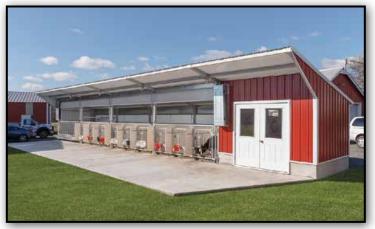

#### **CALF BARNS & GATES**

## **Features & Options**

Any bay can easily be converted for group feeding with optional 12' slant bar gate, shown with galvanized feed trough.

Optional feed room with double wide access door. Overhead door in the rear.