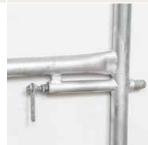

#### Description

- Gate perimeter is made from 1.9 O.D. 13 gauge wall high yield steel tubing
- Slant bars are 1" schedule 40 pipe
- 2 standard heights
- · Two stubs are used to secure slant bar gates

#### Options

- Our standard lengths are from 5 feet to 20 feet
- · We manufacture to opening size
- · Galvanized or powder-coated
- Varying configurations including:
  - calf, heifer, or cow slant spacing
  - full slant or 3/4 slant with feed trough rail
- Optional: hay saver on bottom