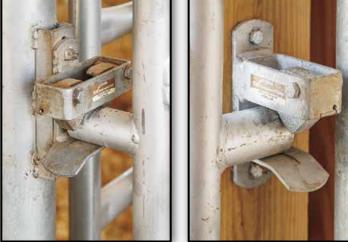

## **GATE LATCHES**

#### Gate Latches (Gate Grabber Series) Description Description Gate Latch Left (Gate Grabber) (Powder-coated) GLC Gate Latch Center GLL (Gate Grabber) (Powdercoated) GLCGALV Gate Latch Center Gate Latch Left (Gate Grabber) (Galv.) GLLGALV (Gate Grabber) (Galv.) Gate Latch 2 way (Gate Grabber) (Powder-coated) GLD Gate Latch Right (Gate Grabber) (Powder-coated) GLR Gate latch 2 Way (Gate Grabber) (Galv.) GLDGALV GLRGALV Gate Latch Right (Gate Grabber) (Galv.) Gate Latch Junior, 2 way (Gate Grabber, Jr.) (Powder-GLDJ coated) Gate Latch Junior, 2 way (Gate Grabber, Jr.) (Galv.) (To use with 1" Gate Stub) GLDJGALV