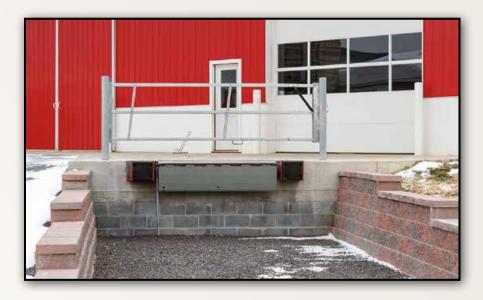

# **Scissor Gate**

This convenient gate swings up and out of the way.

Excellent choice for tight areas in free stall barns, and as a safety gate at loading docks.