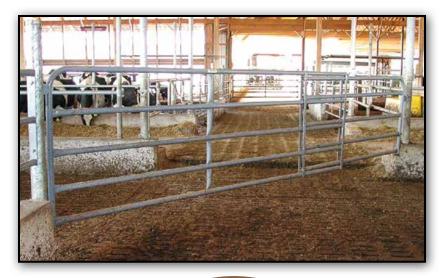

### GATES

## Slant Bar Gates

#### Description

- Gate perimeter is made from 1.9 O.D. 13 gauge wall high yield steel tubing
- Slant bars are 1" schedule 40 pipe
- 2 standard heights
- · Two stubs are used to secure slant bar gates

#### Options

- Our standard lengths are from 5 feet to 20 feet
- · We manufacture to opening size
- · Galvanized or powder-coated
- Varying configurations including:
  - calf, heifer, or cow slant spacing
  - full slant or 3/4 slant with feed trough rail
- Optional: hay saver on bottom