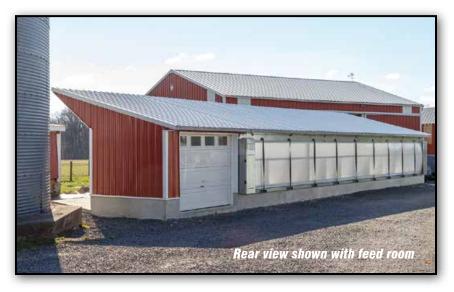

## **Features & Options**

Any bay can easily be converted for group feeding with optional 12' slant bar gate, shown with galvanized feed trough.

Optional feed room with double wide access door. Overhead door in the rear.