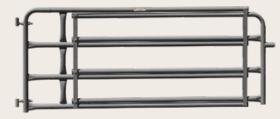

## Gates

## Description

- Made of 1.9 O.D. 13 gauge high yield steel tubing
- 3 standard heights

#### Options

- Our standard lengths are from 3 feet to 20 feet
- · We manufacture to opening size
- · Galvanized or powder-coated

Call for sizes and availability to meet your needs!