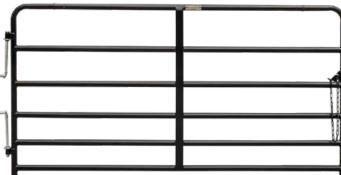

# **Fence Gates**

### Description

- Sides made of 1.66 O.D. 16 gauge tube
- Rails made of 1.66 O.D. 18 gauge tube
- Expanded steel mesh
- · With chain plate
- Powder-coated black

## 48" High Fence Gates

| ltem   | Description        |  |
|--------|--------------------|--|
| CK4TG  | 4' Wide Tube Gate  |  |
| CK6TG  | 6' Wide Tube Gate  |  |
| CK8TG  | 8' Wide Tube Gate  |  |
| CK10TG | 10' Wide Tube Gate |  |
| CK12TG | 12' Wide Tube Gate |  |
| CK14TG | 14' Wide Tube Gate |  |
| CK16TG | 16' Wide Tube Gate |  |