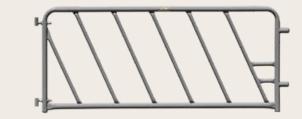

## Slant Bar Gates

#### Description

- Gate perimeter is made from 1.9 O.D. 13 gauge wall high yield steel tubing
- Slant bars are 1" schedule 40 pipe
- 2 standard heights
- · Two stubs are used to secure slant bar gates

#### Options

- Our standard lengths are from 5 feet to 20 feet
- · We manufacture to opening size
- · Galvanized or powder-coated
- Varying configurations including:
  - calf, heifer, or cow slant spacing
  - full slant or 3/4 slant with feed trough rail
- Optional: hay saver on bottom