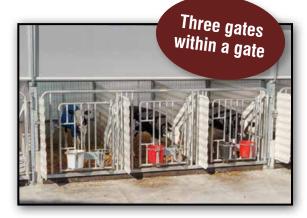

## Standard three pen bay

Open entire bay for cleaning with main gate, or access a single pen using the small builtin gates. Each pen has easily removable vinyl divider panels.

Unique spring design allows it to close consistently and securely every time.

Each pen has two openings to prevent feed and water cross contamination. One opening includes a headlock.

Optional wall hanging hay feeder.