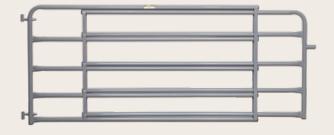

## Gates

## Description

- Made of 1.9 O.D. 13 gauge high yield steel tubing
- 3 standard heights

#### Options

- Our standard lengths are from 3 feet to 20 feet
- · We manufacture to opening size
- · Galvanized or powder-coated

Call for sizes and availability to meet your needs!