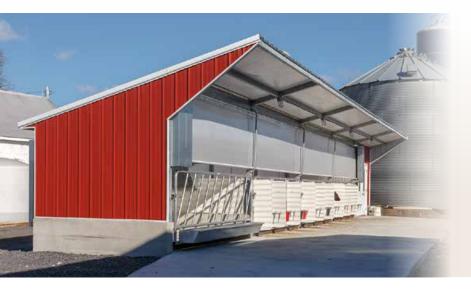

# **Protect your calves from the elements**

### **CONSTRUCTED WITH:**

- Hot dipped galvanized steel structure. No wood is used in the structure.
- Versatile design. Each bay is 12' long x 8' deep and can be used for three 4' x 8' calf pens, or a 12' x 8' large pen.
- Designed for simple cleaning.
- Easily expandable for future growth.
- 5' overhang provides additional protection.
- Durable ag curtain walls.

## About our curtains

CK understands the role good ventilation and air circulation play in the health of your calves. Our curtains are manufactured using durable curtain material and galvanized hardware.