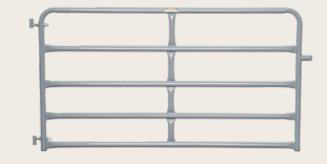

## Description

- Made of 1.9 O.D. 13 gauge high yield steel tubing
- 3 standard heights

#### Options

- Our standard lengths are from 3 feet to 20 feet
- · We manufacture to opening size
- · Galvanized or powder-coated

Call for sizes and availability to meet your needs!

#### G54 Series 54" High Gates

G38 Series 38" High Gates

**G48** Series

48" High Gates