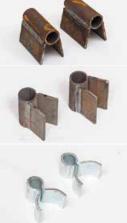

## **GATE HINGES**

| Item               | Description                                                  |                                                                                                                                                                                                                                                                                                                                                                                                                                                                                                                                                                                                                                                                                                                                                                                                                                                                                                                                                                                                                                                                                                                                                                                                                                                                                                                                                                                                                                                                                                                                                                                                                                                                                                                                                                                                                                                                                                                                                                                                                                                                                                                                |
|--------------------|--------------------------------------------------------------|--------------------------------------------------------------------------------------------------------------------------------------------------------------------------------------------------------------------------------------------------------------------------------------------------------------------------------------------------------------------------------------------------------------------------------------------------------------------------------------------------------------------------------------------------------------------------------------------------------------------------------------------------------------------------------------------------------------------------------------------------------------------------------------------------------------------------------------------------------------------------------------------------------------------------------------------------------------------------------------------------------------------------------------------------------------------------------------------------------------------------------------------------------------------------------------------------------------------------------------------------------------------------------------------------------------------------------------------------------------------------------------------------------------------------------------------------------------------------------------------------------------------------------------------------------------------------------------------------------------------------------------------------------------------------------------------------------------------------------------------------------------------------------------------------------------------------------------------------------------------------------------------------------------------------------------------------------------------------------------------------------------------------------------------------------------------------------------------------------------------------------|
| GBH07FK            | Bolt hinge 7" long (full<br>thread) (Powder-coated)          |                                                                                                                                                                                                                                                                                                                                                                                                                                                                                                                                                                                                                                                                                                                                                                                                                                                                                                                                                                                                                                                                                                                                                                                                                                                                                                                                                                                                                                                                                                                                                                                                                                                                                                                                                                                                                                                                                                                                                                                                                                                                                                                                |
| GBH07FKGALV        | Bolt hinge 7" long (full<br>thread) (Galv.)                  | and the second                                                                                                                                                                                                                                                                                                                                                                                                                                                                                                                                                                                                                                                                                                                                                                                                                                                                                                                                                                                                                                                                                                                                                                                                                                                                                                                                                                                                                                                                                                                                                                                                                                                                                                                                                                                                                                                                                                                                                                                                                                                                                                                 |
| GBH11FK            | Bolt hinge 11" long (full thread) (Powder-coated)            | - le                                                                                                                                                                                                                                                                                                                                                                                                                                                                                                                                                                                                                                                                                                                                                                                                                                                                                                                                                                                                                                                                                                                                                                                                                                                                                                                                                                                                                                                                                                                                                                                                                                                                                                                                                                                                                                                                                                                                                                                                                                                                                                                           |
| GBH11FKGALV        | Bolt hinge 11" long (full thread) (Galv.)                    |                                                                                                                                                                                                                                                                                                                                                                                                                                                                                                                                                                                                                                                                                                                                                                                                                                                                                                                                                                                                                                                                                                                                                                                                                                                                                                                                                                                                                                                                                                                                                                                                                                                                                                                                                                                                                                                                                                                                                                                                                                                                                                                                |
| GBH15FK            | Bolt hinge 15" long (full<br>thread) (Powder-coated)         | 1.                                                                                                                                                                                                                                                                                                                                                                                                                                                                                                                                                                                                                                                                                                                                                                                                                                                                                                                                                                                                                                                                                                                                                                                                                                                                                                                                                                                                                                                                                                                                                                                                                                                                                                                                                                                                                                                                                                                                                                                                                                                                                                                             |
| GBH15FKGALV        | Bolt hinge 15" long (full<br>thread) (Galv.)                 |                                                                                                                                                                                                                                                                                                                                                                                                                                                                                                                                                                                                                                                                                                                                                                                                                                                                                                                                                                                                                                                                                                                                                                                                                                                                                                                                                                                                                                                                                                                                                                                                                                                                                                                                                                                                                                                                                                                                                                                                                                                                                                                                |
| GCC38              | 38" continuous corner<br>(Powder-coated)                     | 1                                                                                                                                                                                                                                                                                                                                                                                                                                                                                                                                                                                                                                                                                                                                                                                                                                                                                                                                                                                                                                                                                                                                                                                                                                                                                                                                                                                                                                                                                                                                                                                                                                                                                                                                                                                                                                                                                                                                                                                                                                                                                                                              |
| GCC38GALV          | 38" continuous corner<br>(Galv.)                             |                                                                                                                                                                                                                                                                                                                                                                                                                                                                                                                                                                                                                                                                                                                                                                                                                                                                                                                                                                                                                                                                                                                                                                                                                                                                                                                                                                                                                                                                                                                                                                                                                                                                                                                                                                                                                                                                                                                                                                                                                                                                                                                                |
| GCC48              | 48" continuous corner<br>hinge (Powder-coated)               |                                                                                                                                                                                                                                                                                                                                                                                                                                                                                                                                                                                                                                                                                                                                                                                                                                                                                                                                                                                                                                                                                                                                                                                                                                                                                                                                                                                                                                                                                                                                                                                                                                                                                                                                                                                                                                                                                                                                                                                                                                                                                                                                |
| GCC48GALV          | 48" continuous corner<br>hinge (Galv.)                       |                                                                                                                                                                                                                                                                                                                                                                                                                                                                                                                                                                                                                                                                                                                                                                                                                                                                                                                                                                                                                                                                                                                                                                                                                                                                                                                                                                                                                                                                                                                                                                                                                                                                                                                                                                                                                                                                                                                                                                                                                                                                                                                                |
| GCC54              | 54" continuous corner<br>hinge (Powder-coated)               |                                                                                                                                                                                                                                                                                                                                                                                                                                                                                                                                                                                                                                                                                                                                                                                                                                                                                                                                                                                                                                                                                                                                                                                                                                                                                                                                                                                                                                                                                                                                                                                                                                                                                                                                                                                                                                                                                                                                                                                                                                                                                                                                |
| GCC54GALV          | 54" continuous corner<br>hinge (Galv.)                       | 1.                                                                                                                                                                                                                                                                                                                                                                                                                                                                                                                                                                                                                                                                                                                                                                                                                                                                                                                                                                                                                                                                                                                                                                                                                                                                                                                                                                                                                                                                                                                                                                                                                                                                                                                                                                                                                                                                                                                                                                                                                                                                                                                             |
| GCH212-001         | Clamp hinge for<br>2½" pipe with 7" hinge<br>(Powder-coated) | L                                                                                                                                                                                                                                                                                                                                                                                                                                                                                                                                                                                                                                                                                                                                                                                                                                                                                                                                                                                                                                                                                                                                                                                                                                                                                                                                                                                                                                                                                                                                                                                                                                                                                                                                                                                                                                                                                                                                                                                                                                                                                                                              |
| GCH212-<br>001GALV | Clamp hinge for 2½" pipe with 7" hinge (Galv.)               | ge -                                                                                                                                                                                                                                                                                                                                                                                                                                                                                                                                                                                                                                                                                                                                                                                                                                                                                                                                                                                                                                                                                                                                                                                                                                                                                                                                                                                                                                                                                                                                                                                                                                                                                                                                                                                                                                                                                                                                                                                                                                                                                                                           |
| GCH212-002         | Clamp hinge for 2½" pipe<br>with 6" pin (Powder-coated)      | L                                                                                                                                                                                                                                                                                                                                                                                                                                                                                                                                                                                                                                                                                                                                                                                                                                                                                                                                                                                                                                                                                                                                                                                                                                                                                                                                                                                                                                                                                                                                                                                                                                                                                                                                                                                                                                                                                                                                                                                                                                                                                                                              |
| GCH212-<br>002GALV | Clamp hinge for 2½" pipe with 6" pin (Galv.)                 | and the second s |
| GCH212-003         | End clamp for 2½" pipe (Powder-coated)                       | 0100                                                                                                                                                                                                                                                                                                                                                                                                                                                                                                                                                                                                                                                                                                                                                                                                                                                                                                                                                                                                                                                                                                                                                                                                                                                                                                                                                                                                                                                                                                                                                                                                                                                                                                                                                                                                                                                                                                                                                                                                                                                                                                                           |
| GCH212-<br>003GALV | End clamp for 2½" pipe<br>(Galv.)                            | 020                                                                                                                                                                                                                                                                                                                                                                                                                                                                                                                                                                                                                                                                                                                                                                                                                                                                                                                                                                                                                                                                                                                                                                                                                                                                                                                                                                                                                                                                                                                                                                                                                                                                                                                                                                                                                                                                                                                                                                                                                                                                                                                            |
| GCH212K            | Clamp hinge for 2½" pipe<br>(Powder-coated)                  |                                                                                                                                                                                                                                                                                                                                                                                                                                                                                                                                                                                                                                                                                                                                                                                                                                                                                                                                                                                                                                                                                                                                                                                                                                                                                                                                                                                                                                                                                                                                                                                                                                                                                                                                                                                                                                                                                                                                                                                                                                                                                                                                |
| GCH212KGALV        | Clamp hinge for 2½" pipe (Galv.)                             |                                                                                                                                                                                                                                                                                                                                                                                                                                                                                                                                                                                                                                                                                                                                                                                                                                                                                                                                                                                                                                                                                                                                                                                                                                                                                                                                                                                                                                                                                                                                                                                                                                                                                                                                                                                                                                                                                                                                                                                                                                                                                                                                |
| GCH03-001          | Clamp Hinge for 3" pipe<br>w/ 7" pin (Powder-coated)         | 4                                                                                                                                                                                                                                                                                                                                                                                                                                                                                                                                                                                                                                                                                                                                                                                                                                                                                                                                                                                                                                                                                                                                                                                                                                                                                                                                                                                                                                                                                                                                                                                                                                                                                                                                                                                                                                                                                                                                                                                                                                                                                                                              |
| GCH03-<br>001GALV  | Clamp Hinge for 3" pipe<br>w/ 7" pin (Galv.)                 | 8                                                                                                                                                                                                                                                                                                                                                                                                                                                                                                                                                                                                                                                                                                                                                                                                                                                                                                                                                                                                                                                                                                                                                                                                                                                                                                                                                                                                                                                                                                                                                                                                                                                                                                                                                                                                                                                                                                                                                                                                                                                                                                                              |
| GCH03-002          | Clamp Hinge for 3" Pipe<br>w/ 6" pin (Powder-coated)         |                                                                                                                                                                                                                                                                                                                                                                                                                                                                                                                                                                                                                                                                                                                                                                                                                                                                                                                                                                                                                                                                                                                                                                                                                                                                                                                                                                                                                                                                                                                                                                                                                                                                                                                                                                                                                                                                                                                                                                                                                                                                                                                                |
| GCH03-<br>002GALV  | Clamp Hinge for 3" Pipe<br>w/ 6" pin (Galv.)                 | 5                                                                                                                                                                                                                                                                                                                                                                                                                                                                                                                                                                                                                                                                                                                                                                                                                                                                                                                                                                                                                                                                                                                                                                                                                                                                                                                                                                                                                                                                                                                                                                                                                                                                                                                                                                                                                                                                                                                                                                                                                                                                                                                              |

| ltem               | Description                                          |         |
|--------------------|------------------------------------------------------|---------|
| GCH03-003          | End Clamp for 3" Pipe<br>(Powder-coated)             |         |
| GCH03-<br>003GALV  | End Clamp for 3" Pipe<br>(Galv.)                     |         |
| GCH03K             | Clamp hinge for 3" pipe<br>(Powder-coated)           | Los and |
| GCH03KGALV         | Clamp hinge for 3" pipe<br>(Galv.)                   |         |
| GCH04-001          | Clamp Hinge for 4" Pipe<br>w/ 7" pin (Powder-coated) |         |
| GCH04-<br>001GALV  | Clamp Hinge for 4" Pipe<br>w/ 7" pin (Galv.)         | 8       |
| GCH04-002          | Clamp Hinge for 4" Pipe<br>w/ 6" pin (Powder-coated) | 1       |
| GCH04-<br>002GALV  | Clamp Hinge for 4" Pipe<br>w/ 6" pin (Galv.)         | T       |
| GCH04-003          | End Clamp for 4" Pipe<br>(Powder-coated)             |         |
| GCH04-<br>003GALV  | End Clamp for 4" Pipe<br>(Galv.)                     |         |
| GCH04K             | Clamp hinge for 4" pipe<br>(Powder-coated)           | Lab de  |
| GCH04KGALV         | Clamp hinge for 4" pipe<br>(Galv.)                   |         |
| GCH05-001          | Clamp Hinge for 5" Pipe<br>w/ 7" pin (Powder-coated) | L       |
| GCH05-<br>001GALV  | Clamp Hinge for 5" Pipe<br>w/ 7" pin (Galv.)         | 8       |
| GCH05-002          | Clamp Hinge for 5" Pipe<br>w/ 6" pin (Powder-coated) |         |
| GCH05-<br>002GALV. | Clamp Hinge for 5" Pipe<br>w/ 6" pin (Galv.)         |         |
| GCH05-003          | End Clamp for 5" Pipe<br>(Powder-coated)             |         |
| GCH05-<br>003GALV  | End Clamp for 5" Pipe<br>(Galv.)                     |         |
| GCH05K             | Clamp hinge for 5" pipe<br>(Powder-coated)           | Los dal |
| GCH05KGALV         | Clamp hinge for 5" pipe<br>(Galv.)                   |         |
|                    |                                                      |         |

## **GATE HINGES**

| ltem              | Description                                          |                |
|-------------------|------------------------------------------------------|----------------|
| GCH06-001         | Clamp Hinge for 6" Pipe<br>w/ 7" pin (Powder-coated) | L.             |
| GCH06-<br>001GALV | Clamp Hinge for 6" Pipe<br>w/ 7" pin (Galv.)         | 8              |
| GCH06-002         | Clamp Hinge for 6" Pipe<br>w/ 6" pin (Powder-coated) | to             |
| GCH06-<br>002GALV | Clamp Hinge for 6" Pipe<br>w/ 6" pin (Galv.)         | 6              |
| GCH06-003         | End Clamp for 6" Pipe<br>(Powder-coated)             |                |
| GCH06-<br>003GALV | End Clamp for 6" Pipe<br>(Galv.)                     | 0              |
| GCH06K            | Clamp hinge for 6" pipe<br>(Powder-coated)           | Les del        |
| GCH06KGALV        | Clamp hinge for 6" pipe<br>(Galv.)                   |                |
| GCH38             | 38" continuous plate hinge (F                        | Powder-coated) |
| GCH38GALV         | 38" continuous plate hinge (0                        | Galv.)         |
|                   |                                                      |                |

| GCH48 48" continuous plate hinge (Powder-coated) |                                            |  |
|--------------------------------------------------|--------------------------------------------|--|
| GCH48GALV 48" continuous plate hinge (Galv.)     |                                            |  |
|                                                  |                                            |  |
| GCH54 54" continuous plate hinge (Powder-coated) |                                            |  |
| 00110-1                                          | of continuous plate ninge (i owder couldd) |  |