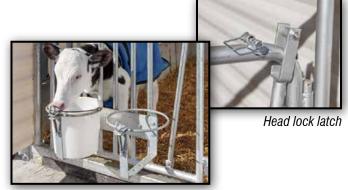

Unique spring design allows it to close consistently and securely every time.

Each pen has two openings to prevent feed and water cross contamination. One opening includes a headlock.

Optional wall hanging hay feeder.

## **CALF BARNS & GATES**

| Calf Gates and Accessories                           |                   |                                                                      |    |
|------------------------------------------------------|-------------------|----------------------------------------------------------------------|----|
| Item Description                                     | ltem              | Description                                                          |    |
| CG4808KGALV 48" High, 8' Calf Gate **Kit (Galv.)     | CGBH14KGALV       | Bottle holder **Kit** (Galv.)                                        |    |
| CG4812KGALV 48" High, 12' Calf Gate ** Kit** (Galv.) | CGFH35KGALV       | Calf Gate with Feed Through<br>Opening & Headlock **Kit**<br>(Galv.) |    |
|                                                      |                   |                                                                      |    |
|                                                      | CGPH1050K<br>GALV | Calf Gate Pail Holder **Kit**<br>(Galv.)                             | PP |