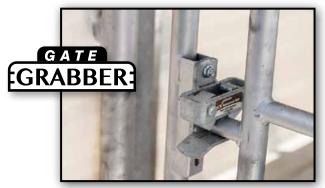

## **GATE LATCHES**

#### Gate Latches (Gate Grabber Series) Description Description Gate Latch Left (Gate Grabber) (Powder-coated) GLC Gate Latch Center GLL (Gate Grabber) (Powdercoated) GLCGALV Gate Latch Center Gate Latch Left (Gate Grabber) (Galv.) GLLGALV (Gate Grabber) (Galv.) Gate Latch 2 way (Gate Grabber) (Powder-coated) GLD Gate Latch Right (Gate Grabber) (Powder-coated) GLR Gate latch 2 Way (Gate Grabber) (Galv.) GLDGALV GLRGALV Gate Latch Right (Gate Grabber) (Galv.) Gate Latch Junior, 2 way (Gate Grabber, Jr.) (Powder-GLDJ coated) Gate Latch Junior, 2 way (Gate Grabber, Jr.) (Galv.) (To use with 1" Gate Stub) GLDJGALV