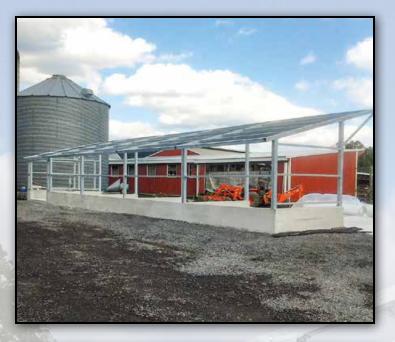

# **Protect your calves from the elements**

### **CONSTRUCTED WITH:**

- Hot dipped galvanized steel structure. No wood is used in the structure.
- Versatile design. Each bay is 12' long x 8' deep and can be used for three 4' x 8' calf pens, or a 12' x 8' large pen.
- Designed for simple cleaning.
- Easily expandable for future growth.
- 5' overhang provides additional protection.
- Durable ag curtain walls.

## About our curtains

CK understands the role good ventilation and air circulation play in the health of your calves. Our curtains are manufactured using durable curtain material and galvanized hardware.