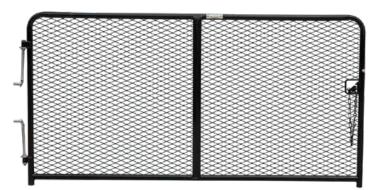

# **Fence Gates**

### Description

- Sides made of 1.66 O.D. 16 gauge tube
- Rails made of 1.66 O.D. 18 gauge tube
- Expanded steel mesh
- · With chain plate
- Powder-coated black

## 48" High Full Mesh Fence Gates

| ltem    | Description            |
|---------|------------------------|
| CK4AMG  | 4' Wide All Mesh Gate  |
| CK6AMG  | 6' Wide All Mesh Gate  |
| CK8AMG  | 8' Wide All Mesh Gate  |
| CK10AMG | 10' Wide All Mesh Gate |
| CK12AMG | 12' Wide All Mesh Gate |
| CK14AMG | 14' Wide All Mesh Gate |
| CK16AMG | 16' Wide All Mesh Gate |