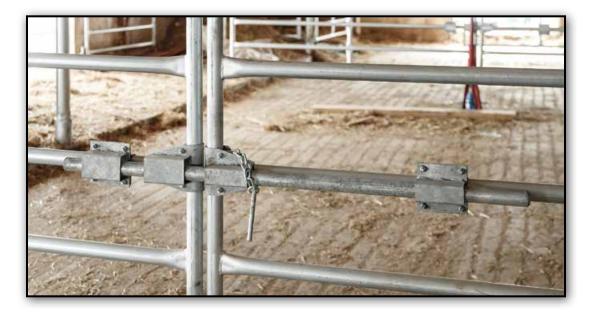

#### Description

- Gate perimeter is made from 1.9 O.D. 13 gauge wall high yield steel tubing
- Slant bars are 1" schedule 40 pipe
- 2 standard heights
- · Two stubs are used to secure slant bar gates

#### Options

- Our standard lengths are from 5 feet to 20 feet
- · We manufacture to opening size
- · Galvanized or powder-coated
- Varying configurations including:
  - calf, heifer, or cow slant spacing
  - full slant or 3/4 slant with feed trough rail
- Optional: hay saver on bottom