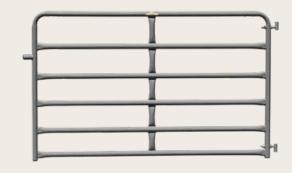

## Description

- Made of 1.9 O.D. 13 gauge high yield steel tubing
- 3 standard heights

#### Options

- Our standard lengths are from 3 feet to 20 feet
- · We manufacture to opening size
- · Galvanized or powder-coated

Call for sizes and availability to meet your needs!

#### G54 Series 54" High Gates

G38 Series 38" High Gates

**G48** Series

48" High Gates