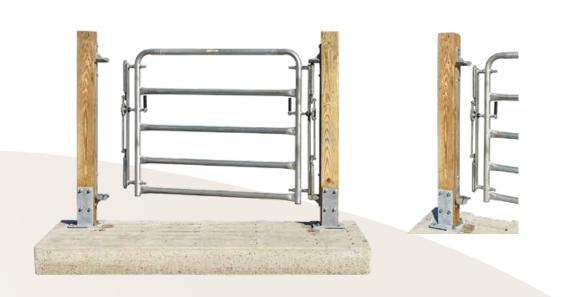

# **Double Hinged Gate**

The gate that opens from either end!

Double hinged gates are made of 1.9" outside diameter steel tubing with 13-gauge high yield steel tube.

- One hand opening
- Slam closing with positive latch
- Powder-coated or galvanized
- Custom sizes available
- Multiple mounting
  options available