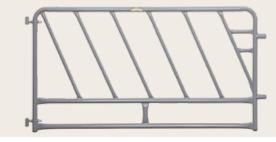

## Slant Bar Gates

#### Description

- Gate perimeter is made from 1.9 O.D. 13 gauge wall high yield steel tubing
- Slant bars are 1" schedule 40 pipe
- 2 standard heights
- · Two stubs are used to secure slant bar gates

#### Options

- Our standard lengths are from 5 feet to 20 feet
- · We manufacture to opening size
- · Galvanized or powder-coated
- Varying configurations including:
  - calf, heifer, or cow slant spacing
  - full slant or 3/4 slant with feed trough rail
- Optional: hay saver on bottom