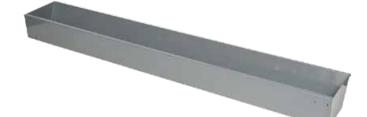

## **GATE TROUGHS AND GATE TROUGH FEEDERS**

## Gate Troughs

| ltem     | Description                                                      |
|----------|------------------------------------------------------------------|
| GT4      | 4 ft. trough only (Requires 2 GTHK Hanger Kits) (Powder-coated)  |
| GT4GALV  | 4 ft. trough only (Galv.) (Requires 2 GTHK Hanger Kits)          |
| GT5      | 5 ft. trough only (Requires 2 GTHK Hanger Kits) (Powder-coated)  |
| GT5GALV  | 5 ft. trough only (Galv.) (Requires 2 GTHK Hanger Kits)          |
| GT6      | 6 ft. trough only (Requires 2 GTHK Hanger Kits) (Powder-coated)  |
| GT6GALV  | 6 ft. trough only (Galv.) (Requires 2 GTHK Hanger Kits)          |
| GT7      | 7 ft. trough only (Requires 2 GTHK Hanger Kits) (Powder-coated)  |
| GT7GALV  | 7 ft. trough only (Galv.) (Requires 2 GTHK Hanger Kits)          |
| GT8      | 8 ft. trough only (Requires 2 GTHK Hanger Kits) (Powder-coated)  |
| GT8GALV  | 8 ft. trough only (Galv.) (Requires 2 GTHK Hanger Kits)          |
| GT9      | 9 ft. trough only (Requires 2 GTHK Hanger Kits) (Powder-coated)  |
| GT9GALV  | 9 ft. trough only (Galv.) (Requires 2 GTHK Hanger Kits)          |
| GT10     | 10 ft. trough only (Requires 3 GTHK Hanger Kits) (Powder-coated) |
| GT10GALV | 10 ft. trough only (Galv.) (Requires 3 GTHK Hanger Kits)         |
| GT11     | 11 ft. trough only (Requires 3 GTHK Hanger Kits) (Powder-coated) |
| GT11GALV | 11 ft. trough only (Galv.) (Requires 3 GTHK Hanger Kits)         |
| GT12     | 12 ft. trough only (Requires 3 GTHK Hanger Kits) (Powder-coated) |
| GT12GALV | 12 ft. trough only (Galv.) (Requires 3 GTHK Hanger Kits)         |
| GT13     | 13 ft. trough only (Requires 3 GTHK Hanger Kits) (Powder-coated) |
| GT13GALV | 13 ft. trough only (Galv.) (Requires 3 GTHK Hanger Kits)         |
| GT14     | 14 ft. trough only (Requires 3 GTHK Hanger Kits) (Powder-coated) |
| GT14GALV | 14 ft. trough only (Galv.) (Requires 3 GTHK Hanger Kits)         |
| GT15     | 15 ft. Trough only (Requires 3 GTHK Hanger Kits) (Powder-coated) |
| GT15GALV | 15 ft. Trough only (Galv.) (Requires 3 GTHK Hanger Kits)         |
| GT16     | 16 ft. Trough only (Requires 3 GTHK Hanger Kits) (Powder-coated) |
| GT16GALV | 16 ft. Trough only (Galv.) (Requires 3 GTHK Hanger Kits)         |