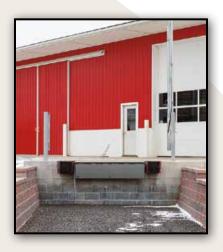

# **Scissor Gate**

This convenient gate swings up and out of the way.

Excellent choice for tight areas in free stall barns, and as a safety gate at loading docks.