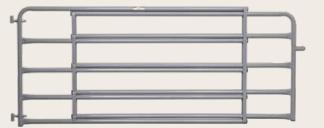

## Description

- Made of 1.9 O.D. 13 gauge high yield steel tubing
- 3 standard heights

#### Options

- Our standard lengths are from 3 feet to 20 feet
- · We manufacture to opening size
- · Galvanized or powder-coated

Call for sizes and availability to meet your needs!

#### G54 Series 54" High Gates

G38 Series 38" High Gates

**G48** Series

48" High Gates