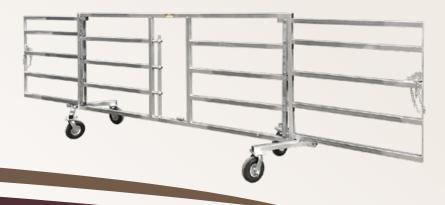

## Telescoping Gates

#### Description

- Made of 1.9 O.D. 13 gauge high yield steel tubing
- 3 standard heights
- Retracts approx. 5" less than its standard length
- Extends approx. 1<sup>1</sup>/<sub>3</sub> standard length

#### Options

- Our standard lengths are from 6 feet to 20 feet
- · We manufacture to opening size
- · Galvanized or powder-coated

#### G54T Series – 54" High Telescoping Gates

G38S Series – 38" High Slant Bar Gates

## G38T Series – 38" High Telescoping Gates

G48T Series – 48" High Telescoping Gates