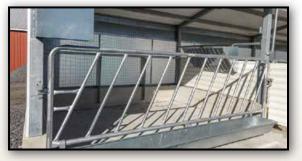

## Slant Bar Gates

#### Description

- Gate perimeter is made from 1.9 O.D. 13 gauge wall high yield steel tubing
- Slant bars are 1" schedule 40 pipe
- 2 standard heights
- · Two stubs are used to secure slant bar gates

#### Options

- Our standard lengths are from 5 feet to 20 feet
- · We manufacture to opening size
- · Galvanized or powder-coated
- Varying configurations including:
  - calf, heifer, or cow slant spacing
  - full slant or 3/4 slant with feed trough rail
- Optional: hay saver on bottom