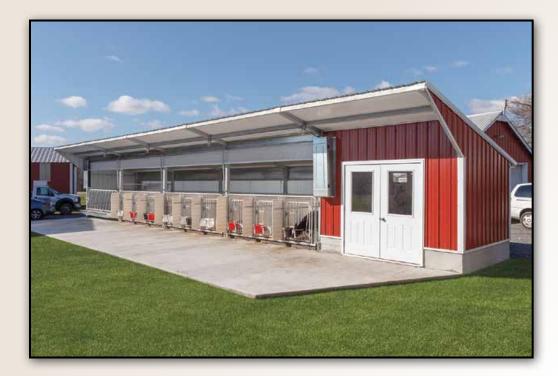

## Standard three pen bay

Open entire bay for cleaning with main gate, or access a single pen using the small builtin gates. Each pen has easily removable vinyl divider panels.

#### **CALF BARNS & GATES**