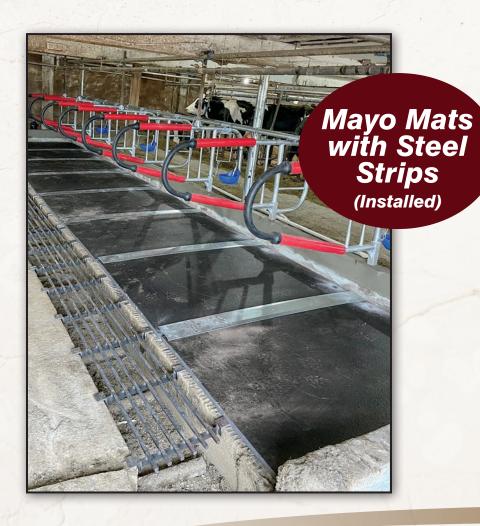

Flexible Steel Replacement New Curb

# Flexible or Steel

Making renovations easy. Replace your worn out stalls while saving your existing curb!

- Save time: Our stalls are finished in as little as one day.
- Save money: Because our replacement stalls will fit your existing curb, there are no masons or concrete to pay for.
- Long-term increased production: The position of our water bowls means your cows drink more water: More Water = More Milk.
- No loss in production: Your cows will be back in their stalls the same day. Our crews start after your morning milking & finish before your evening milking.
- Optional: Stainless steel tie rail

#### **Tight Corners?**

Corner savers are standard on all end loops.

Our crews will begin by cutting off the old stalls and stripping the old curb clean. Next, the new stall components are slid into the existing pipe in the curb. The new stall is then welded to our heavy-duty anchor plate and anchored with two stainless steel anchor bolts.