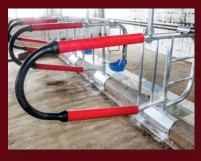

# They Moo-ve Just the Right Amount

The safest, most comfortable tie stall available

Our Flexible Tie Stalls with rubber are rigid enough to maintain structural support, yet flexible enough to reduce injuries.

#### Tie Stalls

Our flexible tie stall blends the characteristics of our traditional tie stall with the benefits of plastics.

#### **Benefits**

- Provides a sturdy, flexible framework to allow freedom of movement while minimizing injuries to cows and people
- · Increases cow comfort
- · Does not oxidize
- Available as Replacement Stalls and New Curb Stalls.