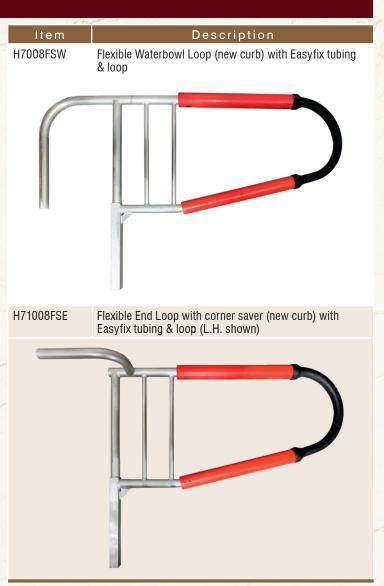

| ltem      | Description                              |
|-----------|------------------------------------------|
| H71008R   | Regular Loop (new curb)                  |
| H71008RPC | Regular Loop (new curb) Powder-coated    |
|           |                                          |
| H71008W   | Water Bowl Loop (new curb)               |
| H71008WPC | Water Bowl Loop (new curb) Powder-coated |
|           |                                          |

#### Tie Stall Loops (New Curb)

| Item        | Description                                       |
|-------------|---------------------------------------------------|
| H71008E     | End Loop w/corner saver (new curb,) L.H. shown    |
| H71008RPC   | End Loop w/corner saver (new curb) Powder-coated  |
|             |                                                   |
| H71008NFD   | Loop w/out Front Divider (new curb)               |
| H71008NFDPC | New Curb Loop w/out Front Divider (Powder-coated) |
|             |                                                   |