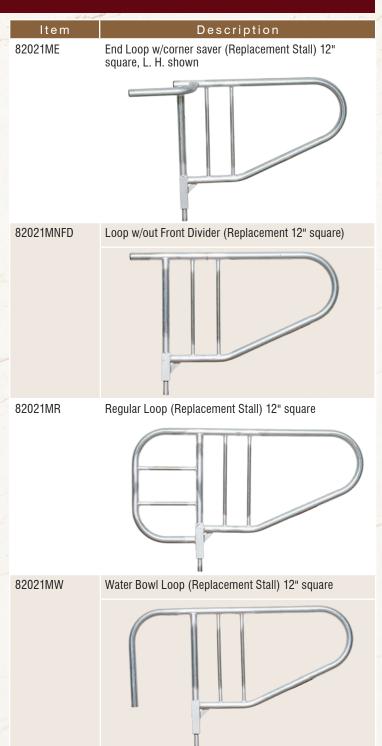

#### Tie Stall Loops (Replacement)

| TIO Otali E | pops (Replacement)                                                  |
|-------------|---------------------------------------------------------------------|
| ltem        | Description                                                         |
| 82002ME     | End Loop w/corner saver (Replacement Stall) 14" square, R. H. shown |
|             |                                                                     |
| 82002MNFD   | Loop w/out Front Divider (Replacement 14" square)                   |
|             |                                                                     |
| 82002MR     | Regular Loop (Replacement Stall) 14" square                         |
|             |                                                                     |
| 82002MW     | Water Bowl Loop (Replacement Stall) 14" square                      |
|             |                                                                     |