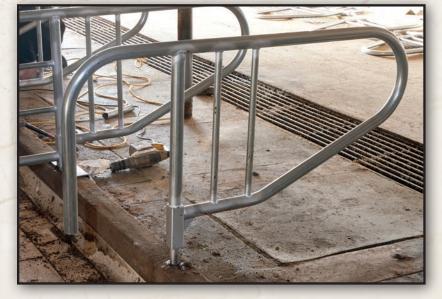

#### **Galvanized Tie Stalls**

#### Yes! We really have solid square stock anchor systems.

CK believes the base is the foundation to a great stall system. So you will not find hollow tubing anchoring our stalls. Instead, we use solid square stock. Heavy-duty construction continues throughout our stall with features such as a second divider pipe so your cow stays where it belongs.

#### Description

- Manufactured with 1.90 O.D. ten gauge tubing
- 2" square solid steel base
- · Two vertical pipes to eliminate grain stealing