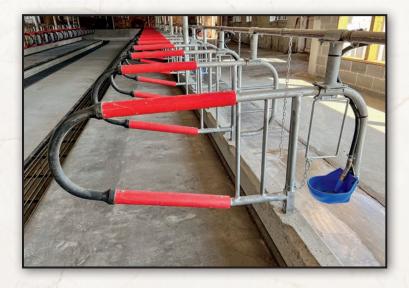

# They Moo-ve Just the Right Amount

The safest, most comfortable tie stall available

Our Flexible Tie Stalls with rubber are rigid enough to maintain structural support, yet flexible enough to reduce injuries.

#### Tie Stalls

Our flexible tie stall blends the characteristics of our traditional tie stall with the benefits of plastics.

#### **Benefits**

- Provides a sturdy, flexible framework to allow freedom of movement while minimizing injuries to cows and people
- · Increases cow comfort
- · Does not oxidize
- Available as Replacement Stalls and New Curb Stalls.

- Manufactured with 1.90 ten gauge tubing.
- Two vertical pipes to eliminate grain stealing.
- 2" of solid square stock is machined to fit into upright pipe for extra strength.
- End loops feature our unique corner saver, which allows 4" more clearance for feed carts, etc.
- Special sizes available for Jerseys.