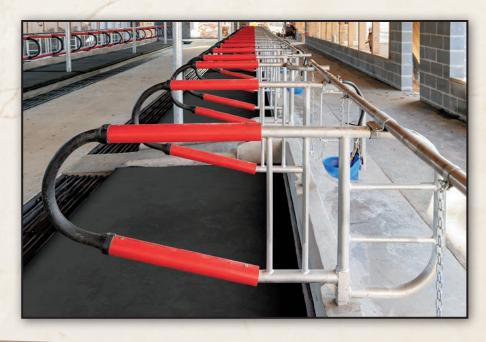

- Manufactured with 1.90 ten gauge tubing.
- Two vertical pipes to eliminate grain stealing.
- 2" of solid square stock is machined to fit into upright pipe for extra strength.
- End loops feature our unique corner saver, which allows 4" more clearance for feed carts, etc.
- Special sizes available for Jerseys.

#### Yes! We really have solid square stock anchor systems.

CK believes the base is the foundation to a great stall system. So you will not find hollow tubing anchoring our stalls. Instead, we use solid square stock. Heavy-duty construction continues throughout our stall with features such as a second divider pipe so your cow stays where it belongs.