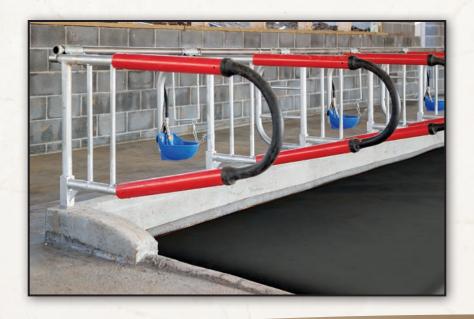

# They Moo-ve Just the Right Amount

The safest, most comfortable tie stall available

Our Flexible Tie Stalls with rubber are rigid enough to maintain structural support, yet flexible enough to reduce injuries.

#### Tie Stalls

Our flexible tie stall blends the characteristics of our traditional tie stall with the benefits of plastics.

#### **Benefits**

- Provides a sturdy, flexible framework to allow freedom of movement while minimizing injuries to cows and people
- · Increases cow comfort
- · Does not oxidize
- Available as Replacement Stalls and New Curb Stalls.

- Manufactured with 1.90 ten gauge tubing.
- Two vertical pipes to eliminate grain stealing.
- 2" of solid square stock is machined to fit into upright pipe for extra strength.
- End loops feature our unique corner saver, which allows 4" more clearance for feed carts, etc.
- Special sizes available for Jerseys.