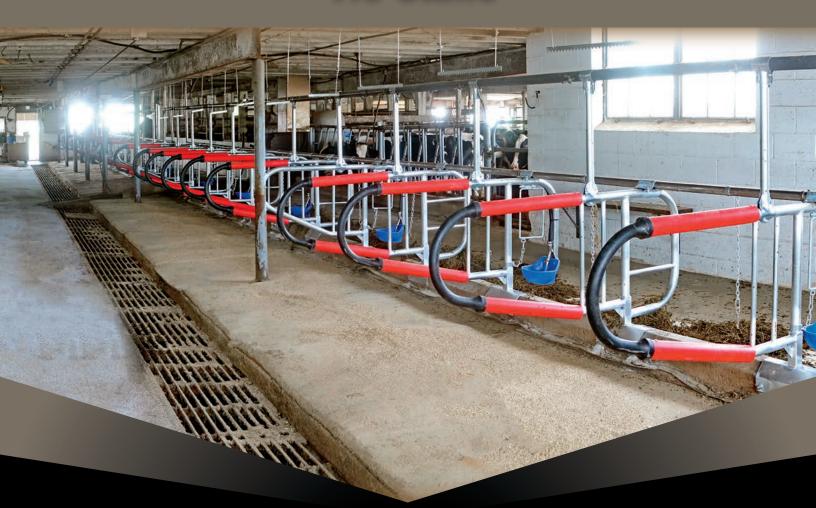

# They Moo-ve Just the Right Amount

The safest, most comfortable tie stall available

Our Flexible Tie Stalls with rubber are rigid enough to maintain structural support, yet flexible enough to reduce injuries.

#### Tie Stalls

Our flexible tie stall blends the characteristics of our traditional tie stall with the benefits of plastics.