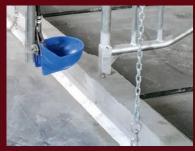

# Flexible or Steel

Making renovations easy. Replace your worn out stalls while saving your existing curb!

- Save time: Our stalls are finished in as little as one day.
- Save money: Because our replacement stalls will fit your existing curb, there are no masons or concrete to pay for.
- Long-term increased production: The position of our water bowls means your cows drink more water: More Water = More Milk.
- No loss in production: Your cows will be back in their stalls the same day. Our crews start after your morning milking & finish before your evening milking.
- Optional: Stainless steel tie rail