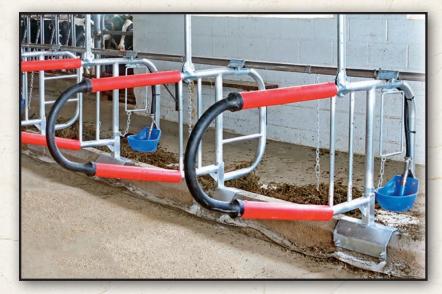

# Flexible or Steel

Making renovations easy. Replace your worn out stalls while saving your existing curb!

- Save time: Our stalls are finished in as little as one day.
- Save money: Because our replacement stalls will fit your existing curb, there are no masons or concrete to pay for.
- Long-term increased production: The position of our water bowls means your cows drink more water: More Water = More Milk.
- No loss in production: Your cows will be back in their stalls the same day. Our crews start after your morning milking & finish before your evening milking.
- Optional: Stainless steel tie rail

#### **Tight Corners?**

Corner savers are standard on all end loops.

Our crews will begin by cutting off the old stalls and stripping the old curb clean. Next, the new stall components are slid into the existing pipe in the curb. The new stall is then welded to our heavy-duty anchor plate and anchored with two stainless steel anchor bolts.

- Manufactured with 1.90 ten gauge tubing.
- Two vertical pipes to eliminate grain stealing.
- 2" of solid square stock is machined to fit into upright pipe for extra strength.
- End loops feature our unique corner saver, which allows 4" more clearance for feed carts, etc.
- Special sizes available for Jerseys.