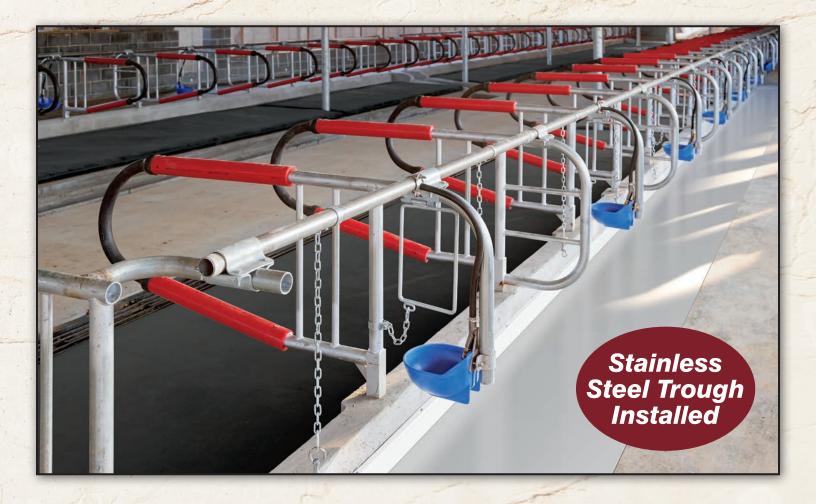

# Flexible or Steel

Making renovations easy. Replace your worn out stalls while saving your existing curb!

- Save time: Our stalls are finished in as little as one day.
- Save money: Because our replacement stalls will fit your existing curb, there are no masons or concrete to pay for.
- Long-term increased production: The position of our water bowls means your cows drink more water: More Water = More Milk.
- No loss in production: Your cows will be back in their stalls the same day. Our crews start after your morning milking & finish before your evening milking.
- Optional: Stainless steel tie rail

- Manufactured with 1.90 ten gauge tubing.
- Two vertical pipes to eliminate grain stealing.
- 2" of solid square stock is machined to fit into upright pipe for extra strength.
- End loops feature our unique corner saver, which allows 4" more clearance for feed carts, etc.
- Special sizes available for Jerseys.

#### Yes! We really have solid square stock anchor systems.

CK believes the base is the foundation to a great stall system. So you will not find hollow tubing anchoring our stalls. Instead, we use solid square stock. Heavy-duty construction continues throughout our stall with features such as a second divider pipe so your cow stays where it belongs.