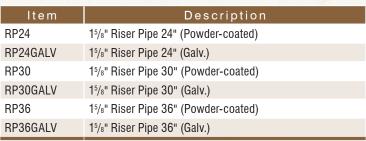

#### Riser Pipes

| Item     | Description                          |
|----------|--------------------------------------|
| RP42     | 15/8" Riser Pipe 42" (Powder-coated) |
| RP42GALV | 15/8" Riser Pipe 42" (Galv.)         |
| RP48     | 15/8" Riser Pipe 48" (Powder-coated) |
| RP48GALV | 15/8" Riser Pipe 48" (Galv.)         |
| RP54     | 15/8" Riser Pipe 54" (Powder-coated) |
| RP54GALV | 15/8" Riser Pipe 54" (Galv.)         |