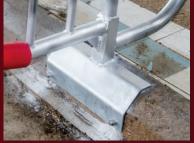

#### Yes! We really have solid square stock anchor systems.

CK believes the base is the foundation to a great stall system. So you will not find hollow tubing anchoring our stalls. Instead, we use solid square stock. Heavy-duty construction continues throughout our stall with features such as a second divider pipe so your cow stays where it belongs.

#### **Tight Corners?**

Corner savers are standard on all end loops.

Our crews will begin by cutting off the old stalls and stripping the old curb clean. Next, the new stall components are slid into the existing pipe in the curb. The new stall is then welded to our heavy-duty anchor plate and anchored with two stainless steel anchor bolts.