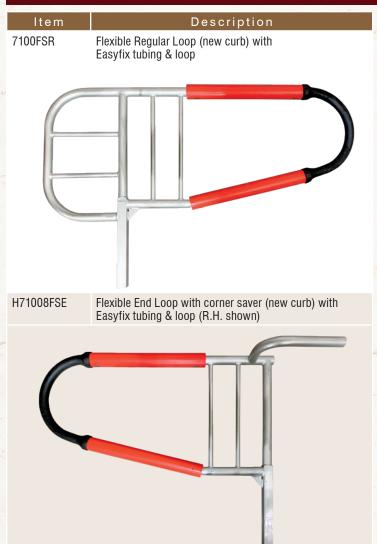

#### Tie Stall Loops (New Curb)

| Item        | Description                                       |
|-------------|---------------------------------------------------|
| H71008E     | End Loop w/corner saver (new curb,) L.H. shown    |
| H71008RPC   | End Loop w/corner saver (new curb) Powder-coated  |
|             |                                                   |
| H71008NFD   | Loop w/out Front Divider (new curb)               |
| H71008NFDPC | New Curb Loop w/out Front Divider (Powder-coated) |
|             |                                                   |

#### **Tight Corners?**

Corner savers are standard on all end loops.

Our crews will begin by cutting off the old stalls and stripping the old curb clean. Next, the new stall components are slid into the existing pipe in the curb. The new stall is then welded to our heavy-duty anchor plate and anchored with two stainless steel anchor bolts.