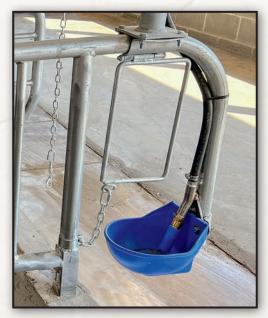

# Flexible or Steel

Making renovations easy. Replace your worn out stalls while saving your existing curb!

- Save time: Our stalls are finished in as little as one day.
- Save money: Because our replacement stalls will fit your existing curb, there are no masons or concrete to pay for.
- Long-term increased production: The position of our water bowls means your cows drink more water: More Water = More Milk.
- No loss in production: Your cows will be back in their stalls the same day. Our crews start after your morning milking & finish before your evening milking.
- Optional: Stainless steel tie rail

#### **Tight Corners?**

Corner savers are standard on all end loops.

Our crews will begin by cutting off the old stalls and stripping the old curb clean. Next, the new stall components are slid into the existing pipe in the curb. The new stall is then welded to our heavy-duty anchor plate and anchored with two stainless steel anchor bolts.