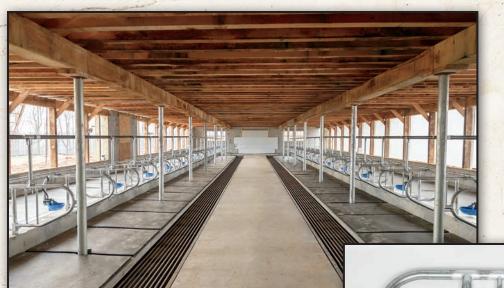

# Tie Stalls

CK Manufacturing, LLC

THE DAIRY BARN SPECIALISTS

# They Moo-ve Just the Right Amount

The safest, most comfortable tie stall available

Our Flexible Tie Stalls with rubber are rigid enough to maintain structural support, yet flexible enough to reduce injuries.

#### Tie Stalls

Our flexible tie stall blends the characteristics of our traditional tie stall with the benefits of plastics.

# Flexible or Steel

Making renovations easy. Replace your worn out stalls while saving your existing curb!

- Save time: Our stalls are finished in as little as one day.
- Save money: Because our replacement stalls will fit your existing curb, there are no masons or concrete to pay for.
- Long-term increased production: The position of our water bowls means your cows drink more water: More Water = More Milk.
- No loss in production: Your cows will be back in their stalls the same day. Our crews start after your morning milking & finish before your evening milking.
- Optional: Stainless steel tie rail