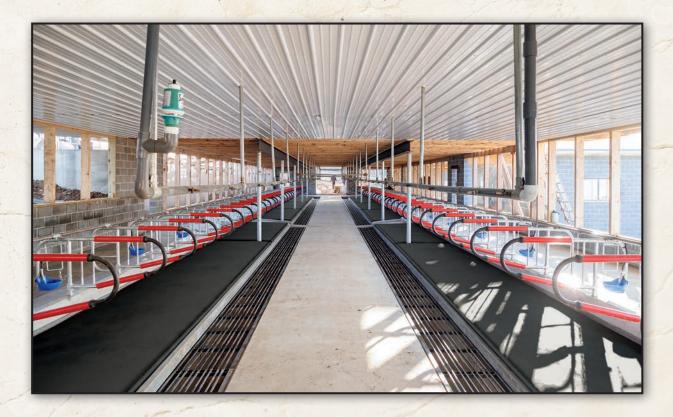

# They Moo-ve Just the Right Amount

The safest, most comfortable tie stall available

Our Flexible Tie Stalls with rubber are rigid enough to maintain structural support, yet flexible enough to reduce injuries.

#### Tie Stalls

Our flexible tie stall blends the characteristics of our traditional tie stall with the benefits of plastics.

# Flexible Tie Stalls

#### Flexible Tie Stalls